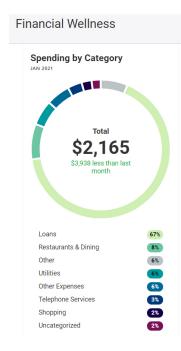

## **Introducing: Financial Wellness**

At MCECU, we care about the Financial Wellness of our members. That is why we offer you a look at your Financial Wellness inside online and mobile banking.

You can now can track your spending by using pre-assigned categories like loans, transfers, shopping, entertainment and more! The Spending by Category Wheel shows you the percentage of dollars spent on each category. You can view your spending even further, by clicking on each category.

Remember: "What gets measured, gets managed". It's a New Year, and there is no better time to learn more about where your money is going so you can adjust your spending accordingly, and only spend money on the things that you care about!